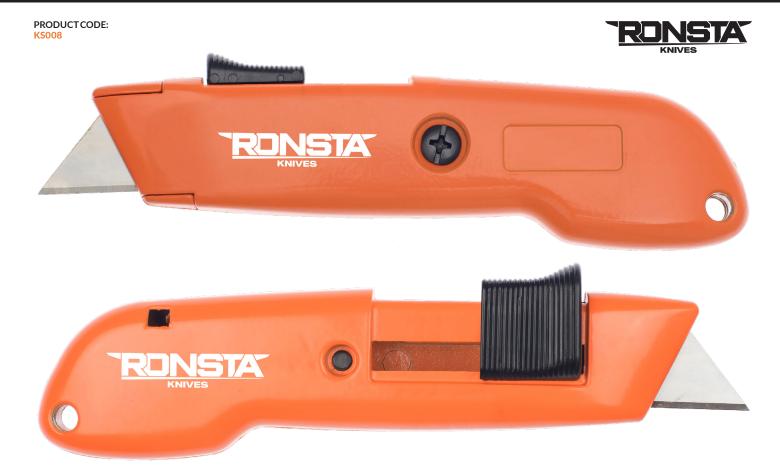

# **RONSTAKNIVES AUTO-RETRACTABLE SAFETY KNIFE HEAVY DUTY METAL BODY**

PRODUCT DATA SHEET: KS008

This all-metal safety knife is the "work horse' of the industry. The wide blade trigger makes easy to use whether your right handed or left handed. The contour design fits perfectly in your hand allowing control through the cut. This sturdy tool makes the job easier on a multitude of applications.

# **FEATURES AND BENEFITS**

- Japanese SK-5 steel, long lasting.
- Single spring technology allows the blade to automatically retract after cutting.
- Long lasting die cast metal body.
- Extra large thumb slide for better control.
- Ambidextrous.